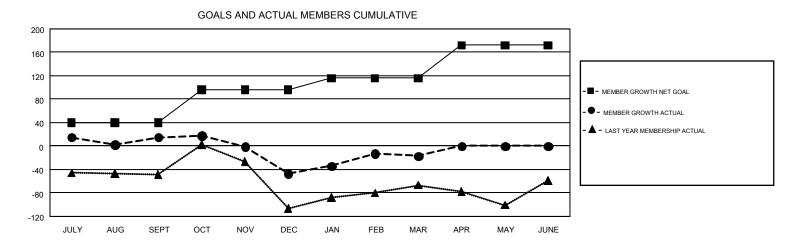

## GMT: RASHMI KOOVERJEE

REPORT DOES NOT INCLUDE CLUBS IN UNDISTRICTED AREAS.

|                       | Clu           | bs        |               | Members               |                           |                         |                                                    |  |
|-----------------------|---------------|-----------|---------------|-----------------------|---------------------------|-------------------------|----------------------------------------------------|--|
| RESULTS FOR 2018-2019 |               |           |               | RESULTS FOR 2018-2019 |                           |                         |                                                    |  |
| QUARTER               | NEW CLUB GOAL | NEW CLUBS | DROPPED CLUBS | QUARTER               | MEMBER GROWTH NET<br>GOAL | MEMBER GROWTH<br>ACTUAL | DROPPED<br>MEMBERS ACTUAL<br>(including transfers) |  |
| JULY/AUG/SEPT         | 2             | 2         | 0             | JULY/AUG/SEPT         | 40                        | 119                     | 91                                                 |  |
| OCT/NOV/DEC           | 3             | 0         | 0             | OCT/NOV/DEC           | 56                        | 53                      | 110                                                |  |
| JAN/FEB/MAR           | 1             | 1         | 0             | JAN/FEB/MAR           | 20                        | 103                     | 67                                                 |  |
| APR/MAY/JUNE          | 3             | 0         | 0             | APR/MAY/JUNE          | 56                        | 0                       | 0                                                  |  |