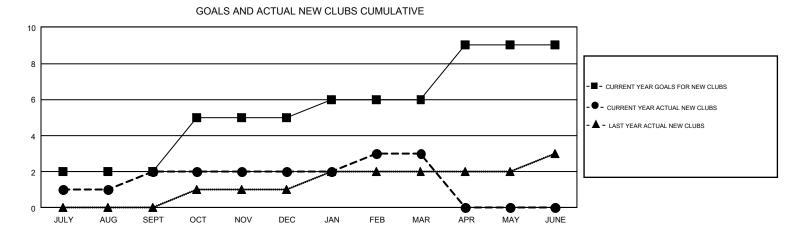

## GMT: RASHMI KOOVERJEE

REPORT DOES NOT INCLUDE CLUBS IN UNDISTRICTED AREAS.

|                       | Clu           | bs        |               | Members               |                           |                         |                                                    |  |
|-----------------------|---------------|-----------|---------------|-----------------------|---------------------------|-------------------------|----------------------------------------------------|--|
| RESULTS FOR 2018-2019 |               |           |               | RESULTS FOR 2018-2019 |                           |                         |                                                    |  |
| QUARTER               | NEW CLUB GOAL | NEW CLUBS | DROPPED CLUBS | QUARTER               | MEMBER GROWTH NET<br>GOAL | MEMBER GROWTH<br>ACTUAL | DROPPED<br>MEMBERS ACTUAL<br>(including transfers) |  |
| JULY/AUG/SEPT         | 2             | 2         | 0             | JULY/AUG/SEPT         | 40                        | 119                     | 91                                                 |  |
| OCT/NOV/DEC           | 3             | 0         | 0             | OCT/NOV/DEC           | 56                        | 53                      | 110                                                |  |
| JAN/FEB/MAR           | 1             | 1         | 0             | JAN/FEB/MAR           | 20                        | 103                     | 67                                                 |  |
| APR/MAY/JUNE          | 3             | 0         | 0             | APR/MAY/JUNE          | 56                        | 0                       | 0                                                  |  |